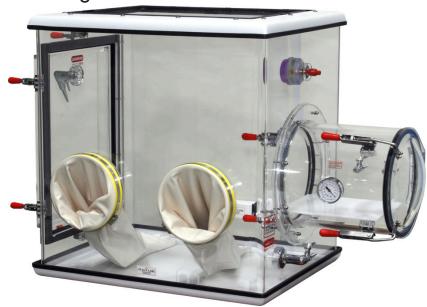

## 810-SG Series **COMPACT GLOVE BOX** with transfer chamber AND flat side access door

Completely sealed glove box for basic isolation and/or containment.

The 810-SG Series by PLAS—LABS are constructed of an optically clear material, developed for isolation and / or containment. All units feature a high visibility of the interior, cleanliness, safety, complete containment, portability and a draft-free atmosphere. The installed purging valves are ideal for lowering oxygen and humidity levels.

## Other features include:

- Transfer chamber with purging valves and vacuum gauge.
- Flat side access door for easily introducing larger equipment.
- Four (4) key cock valves for purging: Two on the main body, two on the transfer chamber.

- Hospital grade multiple electrical outlet strip.
- Pressure relief valve with small HEPA filter.
- Standard 24 month warranty, (not on gloves or consumables.)
- White ambidextrous gloves.

|                                | 810-SG10           | 810-SG20           | 810-SG30           | 810-SG40           |
|--------------------------------|--------------------|--------------------|--------------------|--------------------|
| Inside Dimensions              | 28"w x 23"d x 29"h | 35"w x 29"d x 30"h | 48"w x 29"d x 32"h | 60"w x 29"d x 32"h |
|                                | 710mm x 580mm x    | 890mm x 740mm x    | 1220mm x 740mm x   | 1524mm x 740mm x   |
|                                | 740mm              | 760mm              | 810mm              | 810mm              |
| Outside Dimensions             | 43"w x 24"d x 31"h | 49"w x 30"d x 31"h | 63"w x 31"d x 35"h | 76"w x 32"d x 35"h |
| (Includes transfer chamber 12" | 1100mm x 610mm x   | 1250mm x 760mm x   | 1600mm x 790mm x   | 1930mm x 812mm x   |
| long)                          | 790mm              | 790mm              | 860mm              | 890mm              |
| Access Door Opening            | 15.5" x 22"h       | 21.5" x 22"h       | 21.5" x 24"h       | 21.5" x 24"h       |
|                                | 400mm x 560mm      | 546mm x 560mm      | 546mm x 610mm      | 546mm x 610mm      |